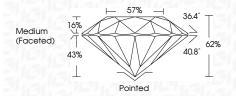

I 1-3    |
|------------------------|--------------------------------|---------------------------|----------------------|----------|
| Internally<br>Flawless | Very Very<br>Slightly Included | Very<br>Slightly Included | Slightly<br>Included | Included |

#### COLOR

| D | Е | F | G | Н | I | J | Faint | Very Light | Light |
|---|---|---|---|---|---|---|-------|------------|-------|
|   |   |   |   |   |   |   |       |            |       |



Sample Image Used



© IGI 2020, International Gemological Institute

FD - 10 20



April 25, 2024 IGI Report Number Description

LG621487719 LABORATORY GROWN DIAMOND

VS 1

Shape and Cutting Style ROUND BRILLIANT

Measurements 6.88 - 6.93 X 4.27 MM

**GRADING RESULTS** 

Clarity Grade

Carat Weight 1.24 CARAT Color Grade

Cut Grade **EXCELLENT** 



#### ADDITIONAL GRADING INFORMATION

Polish **EXCELLENT EXCELLENT** Symmetry Fluorescence

NONE (国) LG621487719 Inscription(s)

Comments: This Laboratory Grown Diamond was created by Chemical Vapor Deposition (CVD) growth process and may include post-growth treatment.