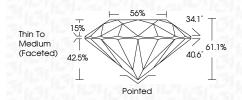

-|--------------------|--------|------------|-------|
| CLARITY |                    |        |            |       |
| F       | VVS <sup>1-2</sup> | VS 1-2 | SI 1-2     | I 1-3 |
|         |                    |        |            |       |



© IGI 2020, International Gemological Institute

FD - 10 20

# THIS DOCUMENT WAS PRODUCED WITH THE FOLLOWING SECURITY MEASURES: SPECIAL DOCUMENT PAPER, INX SCREENS, WATERMARK BACKGROUND DESIGNS, FOLOGRAM AND OTHER SCURITY FEATURES NOT LISTED AND DO DICKEED DOCUMENT SCURITY FIDURITY GUIDELINES.



April 26, 2024

IGI Report Number LG621487822

Description LABORATORY GROWN DIAMOND

Shape and Cutting Style ROUND BRILLIANT

Measurements 7.68 - 7.74 X 4.71 MM

GRADING RESULTS

Carat Weight 1.71 CARAT

Color Grade H
Clarity Grade V\$ 1

Cut Grade IDEAL



#### ADDITIONAL GRADING INFORMATION

Polish VERY GOOD
Symmetry EXCELLENT

Fluorescence NONE Inscription(s) IGS LG621487822

Comments: This Laboratory Grown Diamond was created by Chemical Vapor Deposition (CVD) growth process and may include post-growth treatment.

туре па