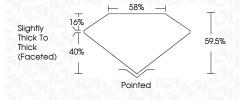

up>1-3</sup> |
|------------|--------------------|-------------------|----------|------------------|
| Internally | Very Very          | Very              | Slightly | Included         |
| Flawless   | Slightly Included  | Slightly Included | Included |                  |

#### COLOR

| COLOR |   |   |   |   |   |   |       |            |       |
|-------|---|---|---|---|---|---|-------|------------|-------|
| D     | Ε | F | G | Н | I | J | Faint | Very Light | Light |



Sample Image Used



© IGI 2020, International Gemological Institute

FD - 10 20



February 24, 2024 IGI Report Number LG621488978 Description LABORATORY GROWN DIAMOND Shape and Cutting Style HEART BRILLIANT 8.55 X 10.16 X 6.05 MM Measurements **GRADING RESULTS** Carat Weight 3.09 CARATS Color Grade Clarity Grade VS 2



#### ADDITIONAL GRADING INFORMATION

| Polish         | EXCELLENT       |
|----------------|-----------------|
| Symmetry       | EXCELLENT       |
| Fluorescence   | NONE            |
| Inscription(s) | (6) LG621488978 |

Comments: This Laboratory Grown Diamond was created by Chemical Vapor Deposition (CVD) growth process and may include post-growth treatment.

Type IIa