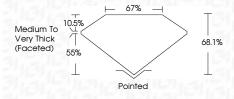

luded |
| Flawless   | Slightly Included  | Slightly Included | Included |          |

#### COLOR

| D | Е | F | G | Н | 1 | J | Faint | Very Light | Light |
|---|---|---|---|---|---|---|-------|------------|-------|



Sample Image Used



© IGI 2020, International Gemological Institute

FD - 10 20

THIS DOCUMENT WAS PRODUCED WITH THE FOLLOWING SECURITY MEASURES: SPECIAL DOCUMENT PAPER, INK SCREENS, WATERMARK
BACKGROUND DESIGNS, HOLOGRAM AND OTHER SECURITY FEATURES NOT LISTED AND DO EXCRED DOCUMENT SECURITY INDUSTRY GUIDELINES.

February 24, 2024

IGI Report Number LG621488993

Description LABORATORY GROWN DIAMOND

Shape and Cutting Style SQUARE CUSHION MODIFIED BRILLIANT

7.66 X 7.65 X 5.21 MM Measurements

**GRADING RESULTS** 

Carat Weight 2.25 CARATS Color Grade

Clarity Grade

VS 2



#### ADDITIONAL GRADING INFORMATION

EXCELLENT Polish **EXCELLENT** Symmetry

Fluorescence NONE (6) LG621488993 Inscription(s)

Comments: This Laboratory Grown Diamond was created by Chemical Vapor Deposition (CVD) growth process and may include post-growth treatment.