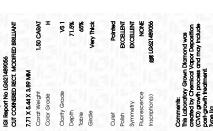

# LABORATORY GROWN DIAMOND REPORT

February 24, 2024

IGI Report Number LG621489056

Description

LABORATORY GROWN DIAMOND

Shape and Cutting Style CUT CORNERED RECTANGULAR

MODIFIED BRILLIANT

Measurements

7.71 X 5.44 X 3.89 MM

Н

VS 1

**GRADING RESULTS** 

Carat Weight 1.50 CARAT

Color Grade

Clarity Grade

## ADDITIONAL GRADING INFORMATION

Polish **EXCELLENT** 

Symmetry **EXCELLENT** 

Fluorescence NONE

Inscription(s) ISI LG621489056

Comments: This Laboratory Grown Diamond was created by Chemical Vapor Deposition (CVD) growth process and may include post-growth treatment.

Type IIa

Sample Image Used

© IGI 2020, International Gemological Institute

FD - 10 20

February 24, 2024 IGI Report Number LG621489056 Description LABORATORY GROWN DIAMOND Shape and Cutting Style **CUT CORNERED** RECTANGULAR MODIFIED BRILLIANT 7.71 X 5.44 X 3.89 MM Measurements **GRADING RESULTS** Carat Weight 1.50 CARAT Color Grade Clarity Grade VS 1

#### ADDITIONAL GRADING INFORMATION

Inscription(s)

| Polish       | EXCELLEN |
|--------------|----------|
| Symmetry     | EXCELLEN |
| Fluorescence | NON      |

(159) LG621489056

Comments: This Laboratory Grown Diamond was created by Chemical Vapor Deposition (CVD) growth process and may include post-growth treatment. Type IIa