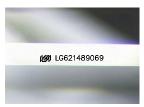

## LABORATORY GROWN DIAMOND REPORT

February 24, 2024

IGI Report Number LG621489069

Description LABORATORY GROWN

DIAMOND

G

Shape and Cutting Style EMERALD CUT

Measurements 7.57 X 5.32 X 3.43 MM

## ADDITIONAL GRADING INFORMATION

Polish **EXCELLENT** 

Symmetry **EXCELLENT** 

Fluorescence NONE

Inscription(s) LG621489069

Comments: This Laboratory Grown Diamond was created by Chemical Vapor Deposition (CVD) growth process and may include post-growth treatment.

#### ADDITIONAL GRADING INFORMATION

| Polish         | EXCELLENT       |
|----------------|-----------------|
| Symmetry       | EXCELLENT       |
| Fluorescence   | NONE            |
| Inscription(s) | (6) LG621489069 |