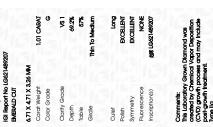

# LABORATORY GROWN DIAMOND REPORT

February 28, 2024

IGI Report Number LG621489207

Description

LABORATORY GROWN DIAMOND

Shape and Cutting Style

EMERALD CUT

G

Measurements

6.71 X 4.71 X 3.26 MM

**GRADING RESULTS** 

Carat Weight 1.01 CARAT

Color Grade

Clarity Grade VS 1

# ADDITIONAL GRADING INFORMATION

Polish **EXCELLENT** 

Symmetry **EXCELLENT** 

Fluorescence NONE

Inscription(s) (5) LG621489207

Comments: This Laboratory Grown Diamond was created by Chemical Vapor Deposition (CVD) growth process and may include post-growth treatment.

#### LABORATORY GROWN DIAMOND REPORT

IGI Report Number

Description

LABORATORY GROWN
DIAMOND

Shape and Cutting Style

Measurements

6.71 X 4.71 X 3.26 MM

GRADING RESULTS

Carat Weight

Color Grade

LG621489207

LABORATORY GROWN
DIAMOND

6.71 X 4.71 X 3.26 MM

1.01 CARAT

VS 1

(国) LG621489207

February 28, 2024

Clarity Grade

Inscription(s)

#### ADDITIONAL GRADING INFORMATION

Polish EXCELLENT
Symmetry EXCELLENT
Fluorescence NONE

Comments: This Laboratory Grown Diamond was created by Chemical Vapor Deposition (CVD) growth process and may include post-growth treatment. Type Ila