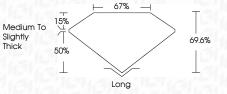

| Slightly | Included         |
| Flawless   | Slightly Included  | Slightly Included | Included |                  |

#### COLOR

| D | Е | F | G | Н | 1 | J | Faint | Very Light | Light |
|---|---|---|---|---|---|---|-------|------------|-------|



Sample Image Used



© IGI 2020, International Gemological Institute

FD - 10 20

THIS DOCUMENT WAS PRODUCED WITH THE FOLLOWING SECURITY MEASURES: SPECIAL DOCUMENT PAPER, INK SCREENS, WATERMARK
BACKGROUND DESIGNS, HOLOGRAM AND OTHER SECURITY FEATURES NOT LISTED AND DO EXCRED DOCUMENT SECURITY INDUSTRY GUIDELINES.

IGI Report Number LG621489242 Description LABORATORY GROWN DIAMOND Shape and Cutting Style EMERALD CUT 8.28 X 6.02 X 4.19 MM Measurements **GRADING RESULTS** Carat Weight 2.11 CARATS Color Grade Clarity Grade

March 1, 2024



SI 1

(例 LG621489242

#### ADDITIONAL GRADING INFORMATION

Inscription(s)

Polish **EXCELLENT** VERY GOOD Symmetry Fluorescence NONE

Comments: This Laboratory Grown Diamond was created by Chemical Vapor Deposition (CVD) growth process and may include post-growth treatment.