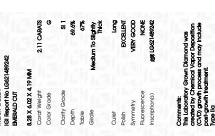

## LABORATORY GROWN DIAMOND REPORT

March 1, 2024

IGI Report Number LG621489242

LABORATORY GROWN Description DIAMOND

G

Shape and Cutting Style **EMERALD CUT** 

Measurements 8.28 X 6.02 X 4.19 MM

**GRADING RESULTS** 

Carat Weight 2.11 CARATS

Color Grade

Clarity Grade SI 1

# ADDITIONAL GRADING INFORMATION

Polish **EXCELLENT** 

VERY GOOD Symmetry

NONE Fluorescence

Inscription(s) 131 LG621489242

Comments: This Laboratory Grown Diamond was created by Chemical Vapor Deposition (CVD) growth process and may include post-growth treatment.

IGI Report Number LG621489242 Description LABORATORY GROWN DIAMOND Shape and Cutting Style EMERALD CUT 8.28 X 6.02 X 4.19 MM Measurements **GRADING RESULTS** Carat Weight 2.11 CARATS Color Grade Clarity Grade

March 1, 2024

SI 1

(例 LG621489242

#### ADDITIONAL GRADING INFORMATION

Inscription(s)

Polish **EXCELLENT** VERY GOOD Symmetry Fluorescence NONE

Comments: This Laboratory Grown Diamond was created by Chemical Vapor Deposition (CVD) growth process and may include post-growth treatment.