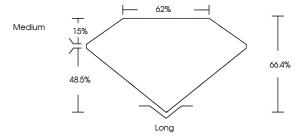

LABORATORY GROWN DIAMOND REPORT

62%

Long

LG621489244

EMERALD CUT 9.03 X 5.99 X 3.98 MM

2.08 CARATS

G

VS 2

66.4%

EXCELLENT

**EXCELLENT** 

(国) LG621489244

NONE

DIAMOND

LABORATORY GROWN

March 1, 2024

Measurements

Carat Weight

Color Grade

Clarity Grade

Medium

Polish

Symmetry

Fluorescence

Inscription(s)

48.5%

ADDITIONAL GRADING INFORMATION

Comments: This Laboratory Grown Diamond was

created by Chemical Vapor Deposition (CVD) growth process and may include post-growth treatment.

**GRADING RESULTS** 

## PROPORTIONS