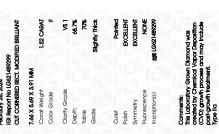

## LABORATORY GROWN DIAMOND REPORT

INTERNATIONAL

**GEMOLOGICAL** 

February 28, 2024

IGI Report Number LG621489299

LABORATORY GROWN Description

DIAMOND

VS 1

Shape and Cutting Style CUT CORNERED RECTANGULAR

MODIFIED BRILLIANT

7.66 X 5.69 X 3.91 MM Measurements

**GRADING RESULTS** 

Carat Weight **1.52 CARAT** 

Color Grade

Clarity Grade

## ADDITIONAL GRADING INFORMATION

Polish **EXCELLENT** 

**EXCELLENT** Symmetry

NONE Fluorescence

1⑤ LG621489299 Inscription(s)

Comments: This Laboratory Grown Diamond was created by Chemical Vapor Deposition (CVD) growth process and may include post-growth treatment.

© IGI 2020, International Gemological Institute

FD - 10 20

February 28, 2024 IGI Report Number LG621489299 Description LABORATORY GROWN DIAMOND Shape and Cutting Style **CUT CORNERED** RECTANGULAR MODIFIED BRILLIANT Measurements 7.66 X 5.69 X 3.91 MM **GRADING RESULTS** Carat Weight 1.52 CARAT Color Grade Clarity Grade VS 1

#### ADDITIONAL GRADING INFORMATION

| Polish         | EXCELLEN         |
|----------------|------------------|
| Symmetry       | EXCELLEN         |
| Fluorescence   | NON              |
| Inscription(s) | (451) LG62148929 |