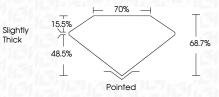

Shape and Cutting Style CUT CORNERED RECTANGULAR

MODIFIED BRILLIANT

7.66 X 5.69 X 3.91 MM Measurements

**GRADING RESULTS** 

Carat Weight **1.52 CARAT** 

Color Grade

Clarity Grade

## **PROPORTIONS**