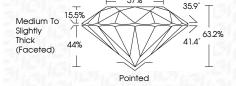

> |
|------------|--------------------|-------------------|----------|------------------|
| Internally | Very Very          | Very              | Slightly | Included         |
| Flawless   | Slightly Included  | Slightly Included | Included |                  |

| COLOR |   |   |   |   |   |   |       |            |       |
|-------|---|---|---|---|---|---|-------|------------|-------|
| D     | Е | F | G | Н | ı | J | Faint | Very Light | Light |



Sample Image Used



© IGI 2020, International Gemological Institute

FD - 10 20



February 29, 2024 IGI Report Number LG621489313 Description LABORATORY GROWN DIAMOND Shape and Cutting Style ROUND BRILLIANT 7.27 - 7.31 X 4.61 MM Measurements **GRADING RESULTS** Carat Weight 1.50 CARAT Color Grade Clarity Grade VS 1 Cut Grade **EXCELLENT** 



### ADDITIONAL GRADING INFORMATION

Inscription(s)

| Polish       | EXCELLEN |
|--------------|----------|
| Symmetry     | EXCELLEN |
| Fluorescence | NON      |

(6) LG621489313

Comments: This Laboratory Grown Diamond was created by Chemical Vapor Deposition (CVD) growth process and may include post-growth treatment.