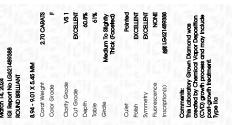

### LABORATORY GROWN DIAMOND REPORT

March 14, 2024

IGI Report Number LG621489388

LABORATORY GROWN Description

DIAMOND

Shape and Cutting Style **ROUND BRILLIANT** 

Measurements 8.94 - 9.01 X 5.45 MM

**GRADING RESULTS** 

Carat Weight 2.70 CARATS

Color Grade

Clarity Grade VS 1

Cut Grade **EXCELLENT** 

ADDITIONAL GRADING INFORMATION

Polish **EXCELLENT** 

**EXCELLENT** Symmetry

NONE Fluorescence

1/5/1 LG621489388 Inscription(s)

Comments: This Laboratory Grown Diamond was created by Chemical Vapor Deposition (CVD) growth process and may include post-growth treatment.

Type IIa