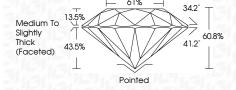

|
|------------|--------------------|-------------------|----------|------------------|
| Internally | Very Very          | Very              | Slightly | Included         |
| Flawless   | Slightly Included  | Slightly Included | Included |                  |

#### COLOR

| 0010 | , K |   |   |   |   |       |            |       |
|------|-----|---|---|---|---|-------|------------|-------|
| D E  | F   | G | Н | ı | J | Faint | Very Light | Light |



Sample Image Used



© IGI 2020, International Gemological Institute

FD - 10 20



March 14, 2024 IGI Report Number LG621489388 Description LABORATORY GROWN DIAMOND Shape and Cutting Style ROUND BRILLIANT 8.94 - 9.01 X 5.45 MM Measurements **GRADING RESULTS** Carat Weight 2.70 CARATS Color Grade Clarity Grade VS 1 Cut Grade **EXCELLENT** 



#### ADDITIONAL GRADING INFORMATION

| Polish       | EXCELLEN |
|--------------|----------|
| Symmetry     | EXCELLEN |
| Fluorescence | NON      |

(G) LG621489388 Inscription(s) Comments: This Laboratory Grown Diamond was created by Chemical Vapor Deposition (CVD) growth

process and may include post-growth treatment.