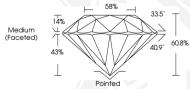

## **GRADING RESULTS**

Carat Weight 0.32 CARAT Color Grade E

Clarity Grade SI 1

Cut Grade IDEAL

#### ADDITIONAL GRADING INFORMATION

Polish EXCELLENT Symmetry EXCELLENT

Fluorescence NONE

Inscription(s) 1/3/1 LG621494209

Comments: This Laboratory Grown Diamond was created by Chemical Vapor Deposition (CVD) growth process and may include post-arowth treatment.

#### ROUND BRILLIANT 4.43 - 4.47 X 2.70 MM

Carat Weight 0.32 CARAT
Color Grade E
Clarity Grade SI 1
Cut Grade IDEAL
Polish EXCELLENT
Symmetry EXCELLENT
Fluorescence NONE

Inscription(s) LG621494209 Comments: This Laboratory Grown

Diamond was created by Chemical Vapor Deposition (CVD) growth process and may include post-growth treatment. Type IIa