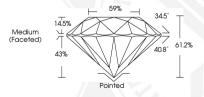

**GRADING RESULTS** 

0.90 CARAT Carat Weight

Color Grade Clarity Grade VVS 2

Cut Grade IDFAI

#### 6.19 - 6.22 X 3.80 MM

0.90 CARAT Carat Weight Color Grade Clarity Grade VVS 2 Cut Grade IDFAI Polish **EXCELLENT EXCELLENT** Symmetry Fluorescence NONE (5) LG621497913 Inscription(s) Comments: HEARTS & ARROWS This

#### 6.19 - 6.22 X 3.80 MM Carat Weight

Color Grade

Clarity Grade VVS 2 Cut Grade IDEAL Polish **EXCELLENT** Symmetry **EXCELLENT** NONE Fluorescence Inscription(s) 1631 LG621497913 Comments: HEARTS & ARROWS This Laboratory Grown Diamond was created by Chemical Vapor Deposition (CVD) growth process and may include post-growth treatment. Type Ila