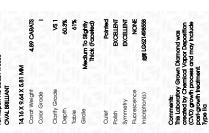

DIAMOND **OVAL BRILLIANT** 

**GRADING RESULTS** 

Measurements

Carat Weight 4.89 CARATS

Color Grade

Clarity Grade VS 1

## ADDITIONAL GRADING INFORMATION

Polish **EXCELLENT** 

**EXCELLENT** Symmetry

NONE Fluorescence

Inscription(s) /函 LG621498558

Comments: This Laboratory Grown Diamond was created by Chemical Vapor Deposition (CVD) growth process and may include post-growth treatment.

#### ADDITIONAL GRADING INFORMATION

| Polish       | EXCELLENT |
|--------------|-----------|
| Symmetry     | EXCELLENT |
| Fluorescence | NONE      |

(G) LG621498558 Comments: This Laboratory Grown Diamond was created by Chemical Vapor Deposition (CVD) growth process and may include post-growth treatment.