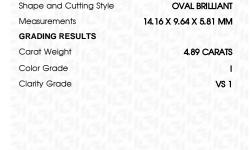

## LABORATORY GROWN DIAMOND REPORT

February 13, 2024

Description

IGI Report Number

LABORATORY GROWN

Shape and Cutting Style

14.16 X 9.64 X 5.81 MM

LG621498558

DIAMOND **OVAL BRILLIANT** 

**GRADING RESULTS** 

Measurements

Carat Weight 4.89 CARATS

Color Grade

Clarity Grade VS 1