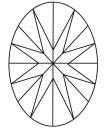

Report verification at igi.org

LG621498558

DIAMOND

LABORATORY GROWN

February 13, 2024

IGI Report Number

Description

# **ELECTRONIC COPY**

## LABORATORY GROWN DIAMOND REPORT

February 13, 2024

Description

IGI Report Number

LABORATORY GROWN

Shape and Cutting Style

14.16 X 9.64 X 5.81 MM

LG621498558

DIAMOND **OVAL BRILLIANT** 

**GRADING RESULTS** 

Measurements

Carat Weight 4.89 CARATS

Color Grade

Clarity Grade VS 1

## ADDITIONAL GRADING INFORMATION

Polish **EXCELLENT** 

**EXCELLENT** Symmetry

NONE Fluorescence

Inscription(s) /函 LG621498558

Comments: This Laboratory Grown Diamond was created by Chemical Vapor Deposition (CVD) growth process and may include post-growth treatment.

Type IIa

## **PROPORTIONS**



#### **CLARITY CHARACTERISTICS**





## **KEY TO SYMBOLS**

Red symbols indicate internal characteristics. Green symbols indicate external characteristics.

## **GRADING SCALES**

## CLARITY

| IF                     | VVS <sup>1-2</sup>             | VS <sup>1-2</sup>         | SI 1-2               | 11-3     |
|------------------------|--------------------------------|---------------------------|----------------------|----------|
| Internally<br>Flawless | Very Very<br>Slightly Included | Very<br>Slightly Included | Slightly<br>Included | Included |

# COLOR

| E F G H I J Faint Very Light | Light |
|------------------------------|-------|
|------------------------------|-------|



Sample Image Used



© IGI 2020, International Gemological Institute

FD - 10 20







#### ADDITIONAL GRADING INFORMATION

| Polish       |