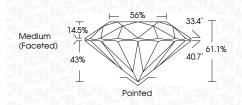

#### LABORATORY GROWN DIAMOND REPORT

LG621499331 Report verification at igi.org

56%

Pointed

33.4°

40.7°

61.1%

PROPORTIONS

14.5%

43%

**CLARITY CHARACTERISTICS** 

**KEY TO SYMBOLS** 

Red symbols indicate internal characteristics.

Green symbols indicate external characteristics.

 $\checkmark$ 

Medium

(Faceted)