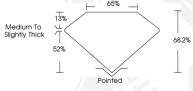

Measurements 5.62 X 3.90 X 2.66 MM

#### 5.62 X 3.90 X 2.66 MM

 Cardt Weight
 0.48 CARAT

 Color Grade
 G

 Clarity Grade
 VS 1

 Polish
 VERY GOOD

 Symmetry
 VERY GOOD

 Fluorescence
 NONE

Inscription(s) (G) LG622400820 Comments: This Laboratory Grown Diamond was created by Chemical Vapor Deposition (CVD) growth process and may include

## 5.62 X 3.90 X 2.66 MM

Carat Weight 0.48 CARAT Color Grade G

 Color Grade
 G

 Clarity Grade
 V\$ 1

 Polish
 VERY GOOD

 Symmetry
 VERY GOOD

Fluorescence NONE Inscription(s) (GL) LG622400820 Comments: This Laboratory Grown