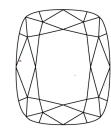

.org

LG622401087

DIAMOND

LABORATORY GROWN

**CUSHION BRILLIANT** 

February 19, 2024

IGI Report Number

Shape and Cutting Style

Description

# **ELECTRONIC COPY**

## LABORATORY GROWN DIAMOND REPORT

February 19, 2024

IGI Report Number

Description

LABORATORY GROWN DIAMOND

Shape and Cutting Style

CUSHION BRILLIANT

LG622401087

Measurements

7.57 X 4.98 X 3.31 MM

## **GRADING RESULTS**

Carat Weight 1.03 CARAT

Color Grade

Clarity Grade VS 2

## ADDITIONAL GRADING INFORMATION

Polish **EXCELLENT** 

Symmetry **EXCELLENT** 

Fluorescence NONE

Inscription(s) IGI LG622401087

Comments: This Laboratory Grown Diamond was created by Chemical Vapor Deposition (CVD) growth process and may include post-growth treatment.

Type IIa

## **PROPORTIONS**



#### **CLARITY CHARACTERISTICS**





## **KEY TO SYMBOLS**

Red symbols indicate internal characteristics. Green symbols indicate external characteristics.

## **GRADING SCALES**

DEFGHIJ

## CLARITY

| IF                     | VVS <sup>1-2</sup>             | VS <sup>1-2</sup>         | SI 1-2               | 11-3     |
|------------------------|--------------------------------|---------------------------|----------------------|----------|
| Internally<br>Flawless | Very Very<br>Slightly Included | Very<br>Slightly Included | Slightly<br>Included | Included |
| COLOR                  |                                |                           |                      |          |

Faint

Very Light

Light



Sample Image Used





© IGI 2020, International Gemological Institute

FD - 10 20







## ADDITIONAL GRADING INF