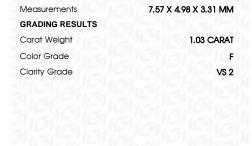

Measurements

7.57 X 4.98 X 3.31 MM

## **GRADING RESULTS**

Carat Weight 1.03 CARAT

Color Grade

Clarity Grade VS 2