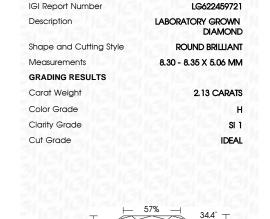

#### LABORATORY GROWN DIAMOND REPORT

February 17, 2024 IGI Report Number

LG622459721

DIAMOND

Н

**IDEAL** 

LABORATORY GROWN

Shape and Cutting Style ROUND BRILLIANT

Measurements 8.30 - 8.35 X 5.06 MM

# **GRADING RESULTS**

Description

Cut Grade

Carat Weight 2.13 CARATS

Color Grade Clarity Grade SI 1