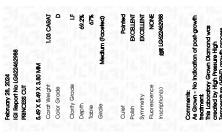

Report verification at igi.org

LG622462988

PRINCESS CUT

1.03 CARAT

69.2%

DIAMOND

LABORATORY GROWN

5.49 X 5.49 X 3.80 MM

INTERNALLY FLAWLESS

February 28, 2024

IGI Report Number

Shape and Cutting Style

Description

Measurements

Carat Weight

Color Grade

Clarity Grade

Medium

(Faceted)

53%

ADDITIONAL GRADING INFORMATION

**GRADING RESULTS** 

# LABORATORY GROWN DIAMOND REPORT

February 28, 2024

IGI Report Number LG622462988

LABORATORY GROWN Description

DIAMOND

Shape and Cutting Style PRINCESS CUT

Measurements 5.49 X 5.49 X 3.80 MM

**GRADING RESULTS** 

1.03 CARAT Carat Weight

Color Grade D

Clarity Grade **INTERNALLY FLAWLESS** 

# ADDITIONAL GRADING INFORMATION

Polish **EXCELLENT** 

**EXCELLENT** Symmetry

NONE Fluorescence

1/到 LG622462988 Inscription(s)

Comments: As Grown - No indication of post-growth

treatment

This Laboratory Grown Diamond was created by High Pressure High Temperature (HPHT) growth process.

67%

Pointed