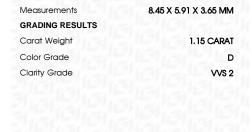

#### **PROPORTIONS**

## LABORATORY GROWN DIAMOND REPORT

February 28, 2024

IGI Report Number LG622464269

LABORATORY GROWN Description

DIAMOND

**OVAL BRILLIANT** Shape and Cutting Style

Measurements 8.45 X 5.91 X 3.65 MM