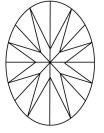

**OVAL BRILLIANT** 

DIAMOND

LABORATORY GROWN

February 28, 2024

IGI Report Number

Shape and Cutting Style

Description

# **ELECTRONIC COPY**

## LABORATORY GROWN DIAMOND REPORT

February 28, 2024

IGI Report Number LG622464269

LABORATORY GROWN Description

DIAMOND

**OVAL BRILLIANT** Shape and Cutting Style

Measurements 8.45 X 5.91 X 3.65 MM

# **GRADING RESULTS**

1.15 CARAT Carat Weight

Color Grade D

Clarity Grade VVS 2

#### ADDITIONAL GRADING INFORMATION

Polish **EXCELLENT** 

**EXCELLENT** Symmetry

NONE Fluorescence

1/到 LG622464269 Inscription(s)

Comments: As Grown - No indication of post-growth

treatment

This Laboratory Grown Diamond was created by High Pressure High Temperature (HPHT) growth process.

Type II

#### **PROPORTIONS**



## **CLARITY CHARACTERISTICS**





#### **KEY TO SYMBOLS**

Red symbols indicate internal characteristics. Green symbols indicate external characteristics.

#### **GRADING SCALES**

#### CLARITY

| IF.        | VVS <sup>1-2</sup> | VS <sup>1-2</sup> | SI 1-2   | 11-3     |
|------------|--------------------|-------------------|----------|----------|
| Internally | Very Very          | Very              | Slightly | Included |
| Flawless   | Slightly Included  | Slightly Included | Included |          |

# COLOR

| Е | F | G | Н | I | J | Faint | Very Light | Light |
|---|---|---|---|---|---|-------|------------|-------|
|---|---|---|---|---|---|-------|------------|-------|



Sample Image Used



© IGI 2020, International Gemological Institute

FD - 10 20







60%

#### ADDITIONAL GRADING INFORMATION

| Polish       |