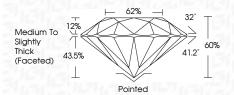

# LG622468837

Report verification at igi.org

Pointed

**PROPORTIONS** 

12%

43.5%

Medium To

Slightly Thick (Faceted)