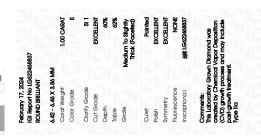

## LABORATORY GROWN DIAMOND REPORT

February 17, 2024

IGI Report Number LG622468837

Description

LABORATORY GROWN DIAMOND

Shape and Cutting Style

ROUND BRILLIANT 6.42 - 6.46 X 3.86 MM

E

Measurements

**GRADING RESULTS** 

Carat Weight 1.00 CARAT

Color Grade

Clarity Grade \$1 1

Cut Grade EXCELLENT

ADDITIONAL GRADING INFORMATION

Polish **EXCELLENT** 

Symmetry **EXCELLENT** 

Fluorescence NONE

Inscription(s) (G) LG622468837

Comments: This Laboratory Grown Diamond was created by Chemical Vapor Deposition (CVD) growth process and may include post-growth treatment.

Type IIa