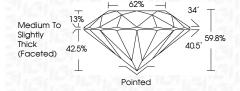

----|--------------------|-------------------|----------|------------------|
| Internally | Very Very          | Very              | Slightly | Included         |
| Flawless   | Slightly Included  | Slightly Included | Included |                  |

#### COLOR

| COLOR |   |   |   |   |   |   |       |            |       |
|-------|---|---|---|---|---|---|-------|------------|-------|
| D     | Е | F | G | Н | I | J | Faint | Very Light | Light |



Sample Image Used



© IGI 2020, International Gemological Institute

FD - 10 20



# February 17, 2024 IGI Report Number LG622468888 Description LABORATORY GROWN DIAMOND Shape and Cutting Style ROUND BRILLIANT 7.42 - 7.48 X 4.46 MM Measurements **GRADING RESULTS** Carat Weight 1.55 CARAT Color Grade Clarity Grade SI 1 Cut Grade **EXCELLENT**



#### ADDITIONAL GRADING INFORMATION

| Polish   | EXCELLEN |
|----------|----------|
| Symmetry | EXCELLEN |

Fluorescence NONE Inscription(s) (G) LG622468888

Comments: This Laboratory Grown Diamond was created by Chemical Vapor Deposition (CVD) growth process and may include post-growth treatment. Type Ila