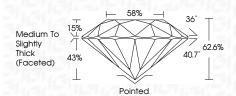

-|----------|------------------|
| Internally | Very Very          | Very              | Slightly | Included         |
| Flawless   | Slightly Included  | Slightly Included | Included |                  |

#### 00105

| COLOR |   |   |   |   |   |   |       |            |       |  |  |  |  |
|-------|---|---|---|---|---|---|-------|------------|-------|--|--|--|--|
| D     | Е | F | G | Н | 1 | J | Faint | Very Light | Light |  |  |  |  |



Sample Image Used



© IGI 2020, International Gemological Institute

FD - 10 20



February 19, 2024 IGI Report Number LG622469134 Description LABORATORY GROWN DIAMOND Shape and Cutting Style ROUND BRILLIANT 9.61 - 9.66 X 6.03 MM Measurements **GRADING RESULTS** 3.52 CARATS Carat Weight

Е

SI 2

**EXCELLENT** 

Color Grade

Clarity Grade

Cut Grade



#### ADDITIONAL GRADING INFORMATION

EXCELLENT Polish **EXCELLENT** Symmetry Fluorescence NONE

(159) LG622469134 Comments: This Laboratory Grown Diamond was created by Chemical Vapor Deposition (CVD) growth process and may include post-growth treatment.

Inscription(s)