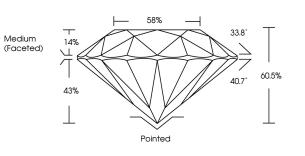

# LABORATORY GROWN DIAMOND REPORT

PROPORTIONS

LG622469703 Report verification at igi.org

#### February 17, 2024 IGI Report Number LG622469703 Description LABORATORY GROWN DIAMOND Shape and Cutting Style ROUND BRILLIANT 8.89 - 8.91 X 5.38 MM Measurements

LABORATORY GROWN DIAMOND REPORT

| GRADING RESULTS |                 |
|-----------------|-----------------|
| Carat Weight    | 2.61 CARATS     |
| Color Grade     | CI COLORIA (CE) |
| Clarity Grade   | V\$ 1           |
| Cut Grade       | IDEAL           |

| February 17, 2024              |                                                                                                                                                                                                                                                                                                                                                                                                                                                                                                                                                                                                                                                                                                                                                                                                                                                                                                                                                                                                                                                                                                                                                                                                                                                                                                                                                                                                                                                                                                                                                                                                                                                                                                                                                                                                                                                                                                                                                                                                                                                                                                                                                                    |  |  |  |  |
|--------------------------------|--------------------------------------------------------------------------------------------------------------------------------------------------------------------------------------------------------------------------------------------------------------------------------------------------------------------------------------------------------------------------------------------------------------------------------------------------------------------------------------------------------------------------------------------------------------------------------------------------------------------------------------------------------------------------------------------------------------------------------------------------------------------------------------------------------------------------------------------------------------------------------------------------------------------------------------------------------------------------------------------------------------------------------------------------------------------------------------------------------------------------------------------------------------------------------------------------------------------------------------------------------------------------------------------------------------------------------------------------------------------------------------------------------------------------------------------------------------------------------------------------------------------------------------------------------------------------------------------------------------------------------------------------------------------------------------------------------------------------------------------------------------------------------------------------------------------------------------------------------------------------------------------------------------------------------------------------------------------------------------------------------------------------------------------------------------------------------------------------------------------------------------------------------------------|--|--|--|--|
| IGI Report Number              | LG622469703                                                                                                                                                                                                                                                                                                                                                                                                                                                                                                                                                                                                                                                                                                                                                                                                                                                                                                                                                                                                                                                                                                                                                                                                                                                                                                                                                                                                                                                                                                                                                                                                                                                                                                                                                                                                                                                                                                                                                                                                                                                                                                                                                        |  |  |  |  |
| Description                    | LABORATORY GROWN<br>DIAMOND                                                                                                                                                                                                                                                                                                                                                                                                                                                                                                                                                                                                                                                                                                                                                                                                                                                                                                                                                                                                                                                                                                                                                                                                                                                                                                                                                                                                                                                                                                                                                                                                                                                                                                                                                                                                                                                                                                                                                                                                                                                                                                                                        |  |  |  |  |
| Shape and Cutting Style        | ROUND BRILLIANT                                                                                                                                                                                                                                                                                                                                                                                                                                                                                                                                                                                                                                                                                                                                                                                                                                                                                                                                                                                                                                                                                                                                                                                                                                                                                                                                                                                                                                                                                                                                                                                                                                                                                                                                                                                                                                                                                                                                                                                                                                                                                                                                                    |  |  |  |  |
| Measurements                   | 8.89 - 8.91 X 5.38 MM                                                                                                                                                                                                                                                                                                                                                                                                                                                                                                                                                                                                                                                                                                                                                                                                                                                                                                                                                                                                                                                                                                                                                                                                                                                                                                                                                                                                                                                                                                                                                                                                                                                                                                                                                                                                                                                                                                                                                                                                                                                                                                                                              |  |  |  |  |
| GRADING RESULTS                |                                                                                                                                                                                                                                                                                                                                                                                                                                                                                                                                                                                                                                                                                                                                                                                                                                                                                                                                                                                                                                                                                                                                                                                                                                                                                                                                                                                                                                                                                                                                                                                                                                                                                                                                                                                                                                                                                                                                                                                                                                                                                                                                                                    |  |  |  |  |
| Carat Weight                   | 2.61 CARATS                                                                                                                                                                                                                                                                                                                                                                                                                                                                                                                                                                                                                                                                                                                                                                                                                                                                                                                                                                                                                                                                                                                                                                                                                                                                                                                                                                                                                                                                                                                                                                                                                                                                                                                                                                                                                                                                                                                                                                                                                                                                                                                                                        |  |  |  |  |
| Color Grade                    | 김이지만한테                                                                                                                                                                                                                                                                                                                                                                                                                                                                                                                                                                                                                                                                                                                                                                                                                                                                                                                                                                                                                                                                                                                                                                                                                                                                                                                                                                                                                                                                                                                                                                                                                                                                                                                                                                                                                                                                                                                                                                                                                                                                                                                                                             |  |  |  |  |
| Clarity Grade                  | VS 1                                                                                                                                                                                                                                                                                                                                                                                                                                                                                                                                                                                                                                                                                                                                                                                                                                                                                                                                                                                                                                                                                                                                                                                                                                                                                                                                                                                                                                                                                                                                                                                                                                                                                                                                                                                                                                                                                                                                                                                                                                                                                                                                                               |  |  |  |  |
| Cut Grade                      | IDEAL                                                                                                                                                                                                                                                                                                                                                                                                                                                                                                                                                                                                                                                                                                                                                                                                                                                                                                                                                                                                                                                                                                                                                                                                                                                                                                                                                                                                                                                                                                                                                                                                                                                                                                                                                                                                                                                                                                                                                                                                                                                                                                                                                              |  |  |  |  |
| ADDITIONAL GRADING INFORMATION |                                                                                                                                                                                                                                                                                                                                                                                                                                                                                                                                                                                                                                                                                                                                                                                                                                                                                                                                                                                                                                                                                                                                                                                                                                                                                                                                                                                                                                                                                                                                                                                                                                                                                                                                                                                                                                                                                                                                                                                                                                                                                                                                                                    |  |  |  |  |
| Polish                         | EXCELLENT                                                                                                                                                                                                                                                                                                                                                                                                                                                                                                                                                                                                                                                                                                                                                                                                                                                                                                                                                                                                                                                                                                                                                                                                                                                                                                                                                                                                                                                                                                                                                                                                                                                                                                                                                                                                                                                                                                                                                                                                                                                                                                                                                          |  |  |  |  |
| Symmetry                       | EXCELLENT                                                                                                                                                                                                                                                                                                                                                                                                                                                                                                                                                                                                                                                                                                                                                                                                                                                                                                                                                                                                                                                                                                                                                                                                                                                                                                                                                                                                                                                                                                                                                                                                                                                                                                                                                                                                                                                                                                                                                                                                                                                                                                                                                          |  |  |  |  |
|                                | A standard stand<br>standard standard stand<br>standard standard stand<br>standard standard stand<br>standard standard st<br>standard standard st<br>standard standard st<br>standard standard st<br>standard standard st<br>standard standard st<br>standard standard standard standard standard standard standard standard st<br>standard standard stand<br>standard standard stand<br>standard standard standard standard standard standard standard stan |  |  |  |  |