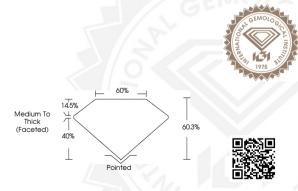

## IGI LABORATORY GROWN DIAMOND IDENTIFICATION REPORT

February 29, 2024

IGI Report Number LG622474398

Description LABORATORY GROWN DIAMOND

Shape and Cutting Style HEART BRILLIANT

Measurements 5.05 X 5.57 X 3.36 MM

## HEART BRILLIANT

#### 5.05 X 5.57 X 3.36 MM

Carat Weight 0.57 CARAT
Color Grade FANCY PINK
Clarity Grade VS 1
Polish VERY GOOD

Symmetry VERY GOOD Fluorescence SLIGHT Inscription(s) VERY GOOD SLIGHT

Comments: This Laboratory Grown Diamond was created by High Pressure High Temperature (HPHT) growth process. Indications of post-growth treatment.