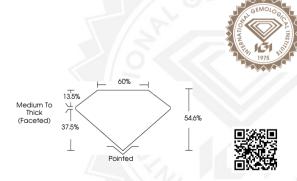

## IGI LABORATORY GROWN DIAMOND IDENTIFICATION REPORT

February 23, 2024

IGI Report Number LG622474448

Description LABORATORY GROWN DIAMOND

Shape and Cutting Style HEART BRILLIANT

Measurements 4.48 X 4.96 X 2.71 MM

## 4.48 X 4.96 X 2.71 MM

Carat Weight 0.36 CARAT
Color Grade FANCY PINK
Clarity Grade VS 1
Polish VERY GOOD

Symmetry VERY GOOD Fluorescence SLIGHT

Inscription(s) (G) LG622474448 Comments: This Laboratory Grown Diamond was created by High Pressure High Temperature (HPHT)

#### 4.48 X 4.96 X 2.71 MM

Carat Weight 0.36 CARAT Color Grade FANCY PINK Clarity Grade VS 1 Polish VERY GOOD Symmetry VERY GOOD

Fluorescence SLIGHT Inscription(s) (1951) LG622474448
Comments: This Laboratory Grown Diamond was created by High