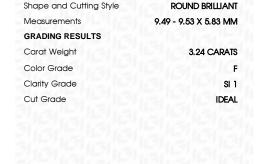

# LABORATORY GROWN DIAMOND REPORT

February 20, 2024

IGI Report Number LG622476410

Description

LABORATORY GROWN DIAMOND

Shape and Cutting Style

ROUND BRILLIANT 9.49 - 9.53 X 5.83 MM

**IDEAL** 

**GRADING RESULTS** 

Measurements

3.24 CARATS Carat Weight

Color Grade

SI 1 Clarity Grade

Cut Grade