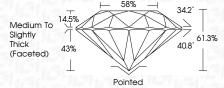

*CLARITY CHARACTERISTICS**



# **KEY TO SYMBOLS**

Red symbols indicate internal characteristics. Green symbols indicate external characteristics.

#### **GRADING SCALES**

DEFGHIJ

#### CLARITY

| IF                     | VVS <sup>1-2</sup>             | VS <sup>1-2</sup>         | SI 1-2               | I 1-3    |
|------------------------|--------------------------------|---------------------------|----------------------|----------|
| Internally<br>Flawless | Very Very<br>Slightly Included | Very<br>Slightly Included | Slightly<br>Included | Included |
| COLOR                  |                                |                           |                      |          |

Faint

Very Light

Light



Sample Image Used



© IGI 2020, International Gemological Institute

FD - 10 20







#### ADDITIONAL GRADING INFORMATION

Inscription(s)

| Polish       | EXCELLEN |
|--------------|----------|
| Symmetry     | EXCELLEN |
| Fluorescence | NON      |

Comments: This Laboratory Grown Diamond was created by Chemical Vapor Deposition (CVD) growth process and may include post-growth treatment.





www.igi.org