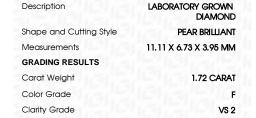

# LABORATORY GROWN DIAMOND REPORT

February 24, 2024

IGI Report Number LG622476952

LABORATORY GROWN Description

DIAMOND

Shape and Cutting Style PEAR BRILLIANT

Measurements 11.11 X 6.73 X 3.95 MM

**GRADING RESULTS** 

1.72 CARAT Carat Weight

Color Grade

Clarity Grade VS 2