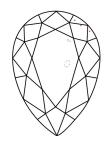

# LABORATORY GROWN DIAMOND REPORT

February 24, 2024

IGI Report Number LG622476952

LABORATORY GROWN Description

DIAMOND

Shape and Cutting Style PEAR BRILLIANT

Measurements 11.11 X 6.73 X 3.95 MM

**GRADING RESULTS** 

1.72 CARAT Carat Weight

Color Grade

Clarity Grade VS 2