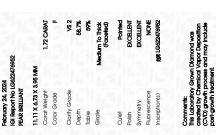

# LABORATORY GROWN DIAMOND REPORT

February 24, 2024

IGI Report Number LG622476952

LABORATORY GROWN Description

DIAMOND

Shape and Cutting Style PEAR BRILLIANT

Measurements 11.11 X 6.73 X 3.95 MM

**GRADING RESULTS** 

1.72 CARAT Carat Weight

Color Grade

Clarity Grade VS 2

# ADDITIONAL GRADING INFORMATION

Polish **EXCELLENT** 

**EXCELLENT** Symmetry

NONE Fluorescence

Inscription(s) /函 LG622476952

Comments: This Laboratory Grown Diamond was created by Chemical Vapor Deposition (CVD) growth process and may include post-growth treatment.