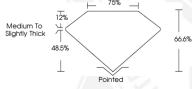

Measurements 5.52 X 3.74 X 2.49 MM

### 5.52 X 3.74 X 2.49 MM

 Caraft Weight
 0.45 CARAT

 Color Grade
 E

 Clarity Grade
 VS 1

 Polish
 VERY GOOD

 Symmetry
 VERY GOOD

 Fluorescence
 NONE

Inscription(s) (M) LG622477309
Comments: This Laboratory Grown
Diamond was created by
Chemical Vapor Deposition (CVD)
growth process and may include
post-growth treatment. Type IIa

## 5.52 X 3.74 X 2.49 MM

Carat Weight 0.45 CARAT Color Grade E Clarity Grade VS 1

Polish VERY GOOD
Symmetry VERY GOOD
Fluorescence NONE

Inscription(s) IGI LG622477309
Comments: This Laboratory Grown

Diamond was created by Chemical Vapor Deposition (CVD) growth process and may include