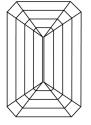

### **CLARITY CHARACTERISTICS**

## **KEY TO SYMBOLS**

Red symbols indicate internal characteristics. Green symbols indicate external characteristics.