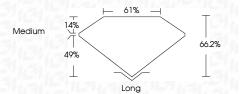

## **PROPORTIONS**

Measurements 11.35 X 7.61 X 5.04 MM

**GRADING RESULTS** 

Carat Weight 4.33 CARATS

Color Grade

Clarity Grade VS 1