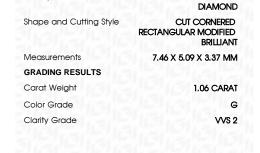

# LABORATORY GROWN DIAMOND REPORT

February 20, 2024

IGI Report Number LG622480067

Description

LABORATORY GROWN DIAMOND

G

Shape and Cutting Style CUT CORNERED RECTANGULAR

MODIFIED BRILLIANT

7.46 X 5.09 X 3.37 MM Measurements

**GRADING RESULTS** 

Carat Weight 1.06 CARAT

Color Grade

Clarity Grade VVS 2