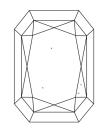

# LABORATORY GROWN DIAMOND REPORT

February 20, 2024

IGI Report Number LG622480067

Description

LABORATORY GROWN DIAMOND

G

Shape and Cutting Style CUT CORNERED RECTANGULAR

MODIFIED BRILLIANT

7.46 X 5.09 X 3.37 MM Measurements

**GRADING RESULTS** 

Carat Weight 1.06 CARAT

Color Grade

Clarity Grade VVS 2