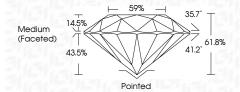

# LG622480178

Pointed

Report verification at igi.org

**PROPORTIONS** 

14.5%

43.5%

**CLARITY CHARACTERISTICS** 

**KEY TO SYMBOLS** 

Red symbols indicate internal characteristics.

Green symbols indicate external characteristics.

Medium

(Faceted)