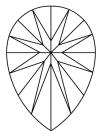

Report verification at igi.org

LG622485258

61.1%

February 27, 2024

IGI Report Number

Medium To

(Faceted)

Slightly

Thick

# **ELECTRONIC COPY**

#### LABORATORY GROWN DIAMOND REPORT

February 27, 2024

IGI Report Number LG622485258

Description

LABORATORY GROWN DIAMOND

Shape and Cutting Style

PEAR BRILLIANT 14.00 X 8.51 X 5.20 MM

E

Measurements

# **GRADING RESULTS**

Carat Weight 3.65 CARATS

Color Grade

Clarity Grade VS 2

#### ADDITIONAL GRADING INFORMATION

Polish **EXCELLENT** 

**EXCELLENT** Symmetry

NONE Fluorescence

Inscription(s) /函 LG622485258

Comments: This Laboratory Grown Diamond was created by Chemical Vapor Deposition (CVD) growth process and may include post-growth treatment.

Type IIa

#### **PROPORTIONS**



#### **CLARITY CHARACTERISTICS**





#### **KEY TO SYMBOLS**

Red symbols indicate internal characteristics. Green symbols indicate external characteristics.

#### **GRADING SCALES**

#### CLARITY

| IF                     | VVS <sup>1-2</sup>             | VS <sup>1-2</sup>         | SI 1-2               | I 1 - 3  |
|------------------------|--------------------------------|---------------------------|----------------------|----------|
| Internally<br>Flawless | Very Very<br>Slightly Included | Very<br>Slightly Included | Slightly<br>Included | Included |

## COLOR

| Е | F | G | Н | I | J | Faint | Very Light | Light |
|---|---|---|---|---|---|-------|------------|-------|
|---|---|---|---|---|---|-------|------------|-------|



Sample Image Used



© IGI 2020, International Gemological Institute

FD - 10 20





## ADD