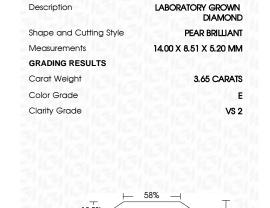

#### LABORATORY GROWN DIAMOND REPORT

February 27, 2024

IGI Report Number LG622485258

Description

LABORATORY GROWN DIAMOND

Shape and Cutting Style

PEAR BRILLIANT 14.00 X 8.51 X 5.20 MM

E

Measurements

# **GRADING RESULTS**

Carat Weight 3.65 CARATS

Color Grade

Clarity Grade VS 2

#### **PROPORTIONS**