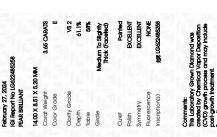

Report verification at igi.org

LG622485258

61.1%

February 27, 2024

IGI Report Number

Medium To

(Faceted)

Slightly

#### LABORATORY GROWN DIAMOND REPORT

February 27, 2024

IGI Report Number LG622485258

Description

LABORATORY GROWN DIAMOND

Shape and Cutting Style

PEAR BRILLIANT 14.00 X 8.51 X 5.20 MM

E

# **GRADING RESULTS**

Carat Weight 3.65 CARATS

Color Grade

Clarity Grade VS 2

#### ADDITIONAL GRADING INFORMATION

Polish **EXCELLENT** 

**EXCELLENT** Symmetry

NONE Fluorescence

Inscription(s) /函 LG622485258

Comments: This Laboratory Grown Diamond was created by Chemical Vapor Deposition (CVD) growth process and may include post-growth treatment.

## ADDITIONAL GRADING INFORMATION

45%

| Polish       | EXCELLENT |
|--------------|-----------|
| Symmetry     | EXCELLENT |
| Fluorescence | NONE      |

Pointed

(159) LG622485258 Comments: This Laboratory Grown Diamond was created by Chemical Vapor Deposition (CVD) growth process and may include post-growth treatment.