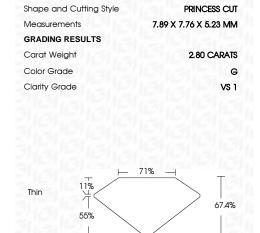

## LABORATORY GROWN DIAMOND REPORT

February 27, 2024

IGI Report Number LG622485337

Description

LABORATORY GROWN DIAMOND

PRINCESS CUT

G

Shape and Cutting Style

7.89 X 7.76 X 5.23 MM

**GRADING RESULTS** 

Measurements

Carat Weight 2.80 CARATS

Color Grade

Clarity Grade V\$ 1

## **PROPORTIONS**