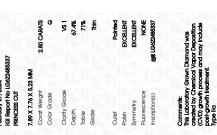

## LABORATORY GROWN DIAMOND REPORT

February 27, 2024

IGI Report Number LG622485337

Description

LABORATORY GROWN DIAMOND

PRINCESS CUT

G

Shape and Cutting Style

7.89 X 7.76 X 5.23 MM

**GRADING RESULTS** 

Measurements

Carat Weight 2.80 CARATS

Color Grade

Clarity Grade V\$ 1

## ADDITIONAL GRADING INFORMATION

Polish **EXCELLENT** 

Symmetry **EXCELLENT** 

Fluorescence NONE

Inscription(s) IGI LG622485337

Comments: This Laboratory Grown Diamond was created by Chemical Vapor Deposition (CVD) growth

process and may include post-growth treatment.

Type IIa