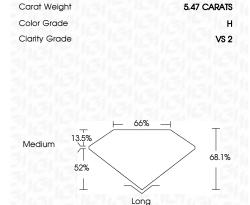

Type IIa

## **PROPORTIONS**



# **CLARITY CHARACTERISTICS**





## **KEY TO SYMBOLS**

Red symbols indicate internal characteristics. Green symbols indicate external characteristics.

## **GRADING SCALES**

## CLARITY

| IF         | VVS <sup>1-2</sup> | VS <sup>1-2</sup> | SI 1-2   | I 1-3    |
|------------|--------------------|-------------------|----------|----------|
| Internally | Very Very          | Very              | Slightly | Included |
| Flawless   | Slightly Included  | Slightly Included | Included |          |

#### COLOR

| E | F | G | Н | I | J | Faint | Very Light | Light |
|---|---|---|---|---|---|-------|------------|-------|
|---|---|---|---|---|---|-------|------------|-------|



Sample Image Used



© IGI 2020, International Gemological Institute

FD - 10 20





#### ADDITIONAL GRADING INFORMATION

| Polish       | EXCELLENT |
|--------------|-----------|
| Symmetry     | EXCELLENT |
| Fluorescence | NONE      |

Comments: This Laboratory Grown Diamond was created by Chemical Vapor Deposition (CVD) growth process and may include post-growth treatment.





www.igi.org