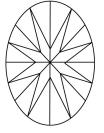

t igi.org

LG622487717

DIAMOND

62.6%

LABORATORY GROWN

February 21, 2024

IGI Report Number

Description

Medium To

(Faceted)

Slightly

Thick

## **ELECTRONIC COPY**

## LABORATORY GROWN DIAMOND REPORT

February 21, 2024

IGI Report Number LG622487717

LABORATORY GROWN Description

DIAMOND

Shape and Cutting Style OVAL BRILLIANT

Measurements 13.69 X 9.17 X 5.74 MM

## **GRADING RESULTS**

4.59 CARATS Carat Weight

Color Grade

Clarity Grade VS 2

## ADDITIONAL GRADING INFORMATION

Polish **EXCELLENT** 

**EXCELLENT** Symmetry

NONE Fluorescence

Inscription(s) /函 LG622487717

Comments: This Laboratory Grown Diamond was created by Chemical Vapor Deposition (CVD) growth

process and may include post-growth treatment.

Type IIa

## **PROPORTIONS**



#### **CLARITY CHARACTERISTICS**





## **KEY TO SYMBOLS**

Red symbols indicate internal characteristics. Green symbols indicate external characteristics.

## **GRADING SCALES**

## CLARITY

| IF                     | VVS <sup>1-2</sup>             | VS <sup>1-2</sup>         | SI 1-2               | I <sup>1-3</sup> |
|------------------------|--------------------------------|---------------------------|----------------------|------------------|
| Internally<br>Flawless | Very Very<br>Slightly Included | Very<br>Slightly Included | Slightly<br>Included | Included         |

## COLOR

| E F G H I J Faint Very Light Lig |
|----------------------------------|
|----------------------------------|



Sample Image Used



© IGI 2020, International Gemological Institute

FD - 10 20





62%

Pointed

## ADDITIONAL GRADING INFORM