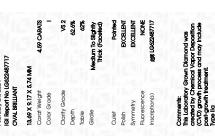

Report verification at igi.org

LG622487717

DIAMOND

62.6%

LABORATORY GROWN

February 21, 2024

IGI Report Number

Description

Medium To

(Faceted)

Slightly

Thick

## ADDITIONAL GRADING INFORMATION

Polish **EXCELLENT** 

**EXCELLENT** Symmetry

NONE Fluorescence

Inscription(s) /函 LG622487717

Comments: This Laboratory Grown Diamond was created by Chemical Vapor Deposition (CVD) growth

process and may include post-growth treatment.

Type IIa