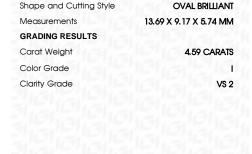

## LABORATORY GROWN DIAMOND REPORT

February 21, 2024

IGI Report Number LG622487717

LABORATORY GROWN Description

DIAMOND

Shape and Cutting Style OVAL BRILLIANT

Measurements 13.69 X 9.17 X 5.74 MM

## **GRADING RESULTS**

4.59 CARATS Carat Weight

Color Grade

Clarity Grade VS 2