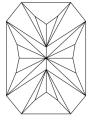

cation at igi.org

LG622487786

(159) LG622487786

LABORATORY GROWN

February 23, 2024

IGI Report Number

Description

# **ELECTRONIC COPY**

# LABORATORY GROWN DIAMOND REPORT

February 23, 2024

IGI Report Number LG622487786

Description LABORATORY GROWN

DIAMOND

Н

Shape and Cutting Style CUT CORNERED RECTANGULAR

MODIFIED BRILLIANT

Measurements 12.39 X 8.55 X 5.78 MM

# **GRADING RESULTS**

Carat Weight 5.42 CARATS

Color Grade

Clarity Grade VS 2

# ADDITIONAL GRADING INFORMATION

Polish **EXCELLENT** 

Symmetry **EXCELLENT** 

Fluorescence NONE

Inscription(s) (3) LG622487786

Comments: This Laboratory Grown Diamond was created by Chemical Vapor Deposition (CVD) growth process and may include post-growth treatment. Type Ila

# **PROPORTIONS**



#### **CLARITY CHARACTERISTICS**





# **KEY TO SYMBOLS**

Red symbols indicate internal characteristics. Green symbols indicate external characteristics.

# **GRADING SCALES**

DEFGHIJ

# CLARITY

| IF                     | VVS <sup>1-2</sup>             | VS <sup>1-2</sup>         | SI 1-2               | I 1 - 3  |
|------------------------|--------------------------------|---------------------------|----------------------|----------|
| Internally<br>Flawless | Very Very<br>Slightly Included | Very<br>Slightly Included | Slightly<br>Included | Included |
| COLOR                  |                                |                           |                      |          |

Faint

Very Light

Light





Sample Image Used



© IGI 2020, International Gemological Institute

FD - 10 20







#### ADDITIONAL GRADING INFORM