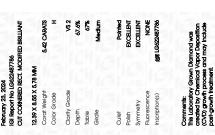

# LABORATORY GROWN DIAMOND REPORT

February 23, 2024

IGI Report Number LG622487786

Description LABORATORY GROWN

DIAMOND

Н

Shape and Cutting Style CUT CORNERED RECTANGULAR

MODIFIED BRILLIANT

Measurements 12.39 X 8.55 X 5.78 MM

# **GRADING RESULTS**

Carat Weight 5.42 CARATS

Color Grade

Clarity Grade VS 2

# ADDITIONAL GRADING INFORMATION

Polish **EXCELLENT** 

Symmetry **EXCELLENT** 

Fluorescence NONE

Inscription(s) (3) LG622487786

Comments: This Laboratory Grown Diamond was created by Chemical Vapor Deposition (CVD) growth process and may include post-growth treatment. Type Ila