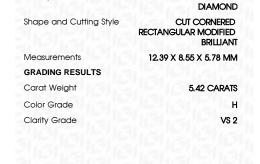

# LABORATORY GROWN DIAMOND REPORT

February 23, 2024

IGI Report Number LG622487786

Description LABORATORY GROWN

DIAMOND

Н

Shape and Cutting Style CUT CORNERED RECTANGULAR

MODIFIED BRILLIANT

Measurements 12.39 X 8.55 X 5.78 MM

# **GRADING RESULTS**

Carat Weight 5.42 CARATS

Color Grade

Clarity Grade VS 2