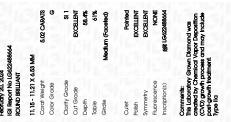

# LABORATORY GROWN DIAMOND REPORT

February 20, 2024

IGI Report Number LG622488664

Description

LABORATORY GROWN DIAMOND

Shape and Cutting Style

ROUND BRILLIANT

G

Measurements

11.15 - 11.21 X 6.53 MM

# **GRADING RESULTS**

Carat Weight 5.02 CARATS

Color Grade

Clarity Grade \$1 1

Cut Grade EXCELLENT

# ADDITIONAL GRADING INFORMATION

Polish **EXCELLENT** 

Symmetry **EXCELLENT** 

Fluorescence NONE

Inscription(s) (3) LG622488664

Comments: This Laboratory Grown Diamond was created by Chemical Vapor Deposition (CVD) growth process and may include post-growth treatment.

Type IIa