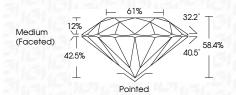

-----------|----------|----------|
| Internally | Very Very          | Very              | Slightly | Included |
| Flawless   | Slightly Included  | Slightly Included | Included |          |

#### COLOR

| COLOR |   |   |   |   |   |   |       |            |       |  |  |  |  |
|-------|---|---|---|---|---|---|-------|------------|-------|--|--|--|--|
| D     | Ε | F | G | Н | 1 | J | Faint | Very Light | Light |  |  |  |  |



Sample Image Used



© IGI 2020, International Gemological Institute

FD - 10 20





IGI Report Number LG622488664

Description LABORATORY GROWN

Description LABORATORY GROWN
DIAMOND

Shape and Cutting Style ROUND BRILLIANT

Measurements 11.15 - 11.21 X 6.53 MM

GRADING RESULTS

Cut Grade

Carat Weight 5.02 CARATS

**EXCELLENT** 

Color Grade G
Clarity Grade SI 1



#### ADDITIONAL GRADING INFORMATION

Polish EXCELLENT
Symmetry EXCELLENT

Fluorescence NONE Inscription(s) IGS LG622488664

Comments: This Laboratory Grown Diamond was created by Chemical Vapor Deposition (CVD) growth process and may include post-growth treatment. Type Ila