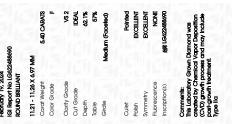

#### LABORATORY GROWN DIAMOND REPORT

February 19, 2024

IGI Report Number LG622488690

Description

LABORATORY GROWN DIAMOND

Shape and Cutting Style

11.21 - 11.26 X 6.97 MM

Measurements

Carat Weight

**GRADING RESULTS** 

5.40 CARATS

**ROUND BRILLIANT** 

Color Grade

Clarity Grade VS 2

Cut Grade

**IDEAL** 

## ADDITIONAL GRADING INFORMATION

Polish **EXCELLENT** 

**EXCELLENT** Symmetry

NONE Fluorescence

1/5/1 LG622488690 Inscription(s)

Comments: This Laboratory Grown Diamond was created by Chemical Vapor Deposition (CVD) growth process and may include post-growth treatment.

Type IIa

#### February 19, 2024 IGI Report Number LG622488690 Description LABORATORY GROWN DIAMOND Shape and Cutting Style ROUND BRILLIANT 11.21 - 11.26 X 6.97 MM Measurements **GRADING RESULTS** 5.40 CARATS Carat Weight Color Grade Clarity Grade VS 2 Cut Grade IDEAL

#### ADDITIONAL GRADING INFORMATION

| Polish   | EXCELLEN |
|----------|----------|
| Symmetry | EXCELLEN |
|          |          |

NONE Fluorescence (159) LG622488690 Inscription(s)

Comments: This Laboratory Grown Diamond was created by Chemical Vapor Deposition (CVD) growth process and may include post-growth treatment.