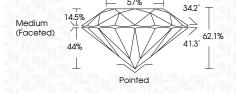

---------|--------------------|-------------------|----------|------------------|
| Internally | Very Very          | Very              | Slightly | Included         |
| Flawless   | Slightly Included  | Slightly Included | Included |                  |

#### 00105

| CC | LOI | • |   |   |   |   |       |            |       |
|----|-----|---|---|---|---|---|-------|------------|-------|
| D  | E   | F | G | Н | ı | J | Faint | Very Light | Light |



Sample Image Used



© IGI 2020, International Gemological Institute

FD - 10 20



#### February 19, 2024 IGI Report Number LG622488690 Description LABORATORY GROWN DIAMOND Shape and Cutting Style ROUND BRILLIANT 11.21 - 11.26 X 6.97 MM Measurements **GRADING RESULTS** 5.40 CARATS Carat Weight Color Grade Clarity Grade VS 2 Cut Grade IDEAL



#### ADDITIONAL GRADING INFORMATION

| Polish   | EXCELLEN |
|----------|----------|
| Symmetry | EXCELLEN |
|          |          |

NONE Fluorescence (159) LG622488690 Inscription(s)

Comments: This Laboratory Grown Diamond was created by Chemical Vapor Deposition (CVD) growth process and may include post-growth treatment.