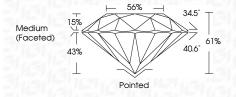

-----------|--------------------|-------------------|----------|------------------|
| Internally | Very Very          | Very              | Slightly | Included         |
| Flawless   | Slightly Included  | Slightly Included | Included |                  |

#### COLOR

| COLOR |   |   |   |   |   |   |       |            |       |
|-------|---|---|---|---|---|---|-------|------------|-------|
| D     | Ε | F | G | Н | 1 | J | Faint | Very Light | Light |



Sample Image Used



© IGI 2020, International Gemological Institute

FD - 10 20



February 18, 2024 IGI Report Number LG622488708 Description LABORATORY GROWN DIAMOND Shape and Cutting Style ROUND BRILLIANT 11.04 - 11.08 X 6.75 MM Measurements **GRADING RESULTS** 5.03 CARATS Carat Weight Color Grade Clarity Grade VS 1 Cut Grade IDEAL



#### ADDITIONAL GRADING INFORMATION

Inscription(s)

| Polish       | EXCELLENT |
|--------------|-----------|
| Symmetry     | EXCELLENT |
| Fluorescence | NONE      |

(159) LG622488708

Comments: This Laboratory Grown Diamond was created by Chemical Vapor Deposition (CVD) growth process and may include post-growth treatment. Type IIa