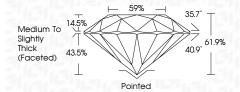

1-3</sup> |
|------------|--------------------|-------------------|----------|------------------|
| Internally | Very Very          | Very              | Slightly | Included         |
| Flawless   | Slightly Included  | Slightly Included | Included |                  |

| COLOR |   |   |   |   |   |   |       |            |       |
|-------|---|---|---|---|---|---|-------|------------|-------|
| D     | Ε | F | G | Н | 1 | J | Faint | Very Light | Light |



Sample Image Used



© IGI 2020, International Gemological Institute

FD - 10 20



February 24, 2024 IGI Report Number LG622491749 Description LABORATORY GROWN DIAMOND Shape and Cutting Style ROUND BRILLIANT 9.70 - 9.74 X 6.03 MM Measurements **GRADING RESULTS** 3.57 CARATS Carat Weight Color Grade Clarity Grade VS 2 Cut Grade IDEAL



#### ADDITIONAL GRADING INFORMATION

| Polish   | EXCELLEN |
|----------|----------|
| Symmetry | EXCELLEN |
|          |          |

Inscription(s) (例 LG622491749 Comments: This Laboratory Grown Diamond was

created by Chemical Vapor Deposition (CVD) growth process and may include post-growth treatment.