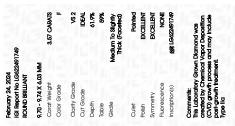

#### LABORATORY GROWN DIAMOND REPORT

February 24, 2024

IGI Report Number LG622491749

Description

LABORATORY GROWN DIAMOND

Shape and Cutting Style

**ROUND BRILLIANT** 

Measurements

9.70 - 9.74 X 6.03 MM

#### **GRADING RESULTS**

Carat Weight 3.57 CARATS

Color Grade

Clarity Grade VS 2

Cut Grade

**IDEAL** 

### ADDITIONAL GRADING INFORMATION

Polish **EXCELLENT** 

**EXCELLENT** Symmetry

NONE Fluorescence

1/5/1 LG622491749 Inscription(s)

Comments: This Laboratory Grown Diamond was created by Chemical Vapor Deposition (CVD) growth process and may include post-growth treatment.

Type IIa