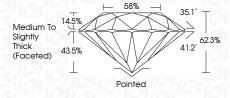

-------|----------|----------|
| Internally | Very Very          | Very              | Slightly | Included |
| Flawless   | Slightly Included  | Slightly Included | Included |          |

| COLOR |   |   |   |   |   |   |       |            |       |  |  |  |  |  |
|-------|---|---|---|---|---|---|-------|------------|-------|--|--|--|--|--|
| D     | Ε | F | G | Н | ı | J | Faint | Very Light | Light |  |  |  |  |  |



Sample Image Used





© IGI 2020, International Gemological Institute

FD - 10 20

# www.igi.org

IGI Report Number LG622491758

LABORATORY GROWN DIAMOND REPORT

Description LABORATORY GROWN DIAMOND

Shape and Cutting Style ROUND BRILLIANT 10.45 - 10.54 X 6.55 MM Measurements

**GRADING RESULTS** 

4.52 CARATS Carat Weight Color Grade Clarity Grade VS 1

Cut Grade IDEAL



### ADDITIONAL GRADING INFORMATION

EXCELLENT Polish **EXCELLENT** Symmetry

Fluorescence NONE (159) LG622491758 Inscription(s)

Comments: This Laboratory Grown Diamond was created by Chemical Vapor Deposition (CVD) growth process and may include post-growth treatment.