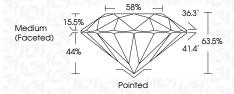

## LG622493497

Pointed

Report verification at igi.org

**PROPORTIONS** 

15.5%

44%

**CLARITY CHARACTERISTICS** 

**KEY TO SYMBOLS** 

Red symbols indicate internal characteristics.

Green symbols indicate external characteristics.

Medium

(Faceted)