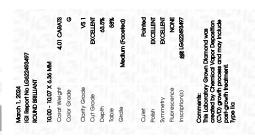

# LABORATORY GROWN DIAMOND REPORT

March 1, 2024

IGI Report Number LG622493497

Description

LABORATORY GROWN DIAMOND

Shape and Cutting Style

ROUND BRILLIANT 10.00 - 10.07 X 6.36 MM

G

Measurements

GRADING RESULTS

Carat Weight 4.01 CARATS

Color Grade

Clarity Grade VS 1

Cut Grade EXCELLENT

### ADDITIONAL GRADING INFORMATION

Polish **EXCELLENT** 

Symmetry **EXCELLENT** 

Fluorescence NONE

Inscription(s) (G) LG622493497

Comments: This Laboratory Grown Diamond was created by Chemical Vapor Deposition (CVD) growth process and may include post-growth treatment.

© IGI 2020, International Gemological Institute

FD - 10 20

March 1, 2024

IGI Report Number LG622493497

Description LABORATORY GROWN DIAMOND

Shape and Cutting Style ROUND BRILLIANT

Measurements 10.00 - 10.07 X 6.36 MM

GRADING RESULTS

Carat Weight 4.01 CARATS

Color Grade G
Clarity Grade VS 1

Cut Grade EXCELLENT

### ADDITIONAL GRADING INFORMATION

Polish EXCELLENT
Symmetry EXCELLENT

Fluorescence NONE Inscription(s) IGS LG622493497

Comments: This Laboratory Grown Diamond was created by Chemical Vapor Deposition (CVD) growth process and may include post-growth treatment.