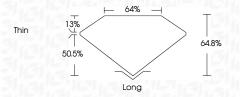

SYMBOLS**

Red symbols indicate internal characteristics. Green symbols indicate external characteristics.

### **GRADING SCALES**

### CLARITY

| IF                     | VVS <sup>1-2</sup>             | VS <sup>1-2</sup>         | SI 1-2               | I <sup>1-3</sup> |
|------------------------|--------------------------------|---------------------------|----------------------|------------------|
| Internally<br>Flawless | Very Very<br>Slightly Included | Very<br>Slightly Included | Slightly<br>Included | Included         |

#### COLOR

| E | F | G | Н | I | J | Faint | Very Light | Ligh |
|---|---|---|---|---|---|-------|------------|------|
|---|---|---|---|---|---|-------|------------|------|



Sample Image Used



© IGI 2020, International Gemological Institute

FD - 10 20







#### ADDITIONAL GRADING INFORMATION

Inscription(s)

| Polish       | EXCELLEN |
|--------------|----------|
| Symmetry     | EXCELLEN |
| Fluorescence | NON      |

Comments: This Laboratory Grown Diamond was created by Chemical Vapor Deposition (CVD) growth process and may include post-growth treatment.