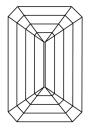

### **CLARITY CHARACTERISTICS**

## **KEY TO SYMBOLS**

Red symbols indicate internal characteristics. Green symbols indicate external characteristics.