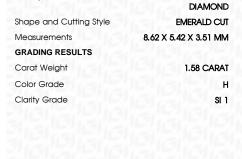

### LABORATORY GROWN DIAMOND REPORT

February 28, 2024

IGI Report Number LG622493632

LABORATORY GROWN Description

DIAMOND

Shape and Cutting Style **EMERALD CUT** 

Measurements 8.62 X 5.42 X 3.51 MM

# **GRADING RESULTS**

1.58 CARAT Carat Weight

Color Grade

Clarity Grade SI 1