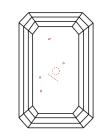

Report verification at igi.org

LG622493632

(159) LG622493632

LABORATORY GROWN

February 28, 2024

IGI Report Number

Description

# **ELECTRONIC COPY**

### LABORATORY GROWN DIAMOND REPORT

February 28, 2024

IGI Report Number LG622493632

LABORATORY GROWN Description

DIAMOND

Shape and Cutting Style **EMERALD CUT** 

Measurements 8.62 X 5.42 X 3.51 MM

# **GRADING RESULTS**

1.58 CARAT Carat Weight

Color Grade

Clarity Grade SI 1

## ADDITIONAL GRADING INFORMATION

Polish **EXCELLENT** 

**EXCELLENT** Symmetry

NONE Fluorescence

Inscription(s) 151 LG622493632

Comments: This Laboratory Grown Diamond was created by Chemical Vapor Deposition (CVD) growth

process and may include post-growth treatment.

Type IIa

### **PROPORTIONS**



### **CLARITY CHARACTERISTICS**





## **KEY TO SYMBOLS**

Red symbols indicate internal characteristics. Green symbols indicate external characteristics.

### **GRADING SCALES**

### CLARITY

| IF                     | VVS <sup>1-2</sup>             | VS <sup>1-2</sup>         | SI 1-2               | I <sup>1-3</sup> |
|------------------------|--------------------------------|---------------------------|----------------------|------------------|
| Internally<br>Flawless | Very Very<br>Slightly Included | Very<br>Slightly Included | Slightly<br>Included | Included         |

#### COLOR

| E | F | G | Н | I | J | Faint | Very Light | Ligh |
|---|---|---|---|---|---|-------|------------|------|
|---|---|---|---|---|---|-------|------------|------|



Sample Image Used



© IGI 2020, International Gemological Institute

F