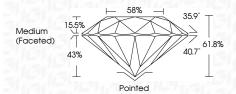

CHARACTERISTICS**



#### **KEY TO SYMBOLS**

Red symbols indicate internal characteristics. Green symbols indicate external characteristics.

#### **GRADING SCALES**

DEFGHIJ

#### CLARITY

| IF                     | VVS <sup>1-2</sup>             | VS <sup>1-2</sup>         | SI 1-2               | 11-3     |
|------------------------|--------------------------------|---------------------------|----------------------|----------|
| Internally<br>Flawless | Very Very<br>Slightly Included | Very<br>Slightly Included | Slightly<br>Included | Included |
| COLOR                  |                                |                           |                      |          |

Faint

Very Light

Light





# Sample Image Used





© IGI 2020, International Gemological Institute

FD - 10 20







### ADDITIONAL GRADING INFORMATION

Inscription(s)

| Polish       | EXCELLENT |
|--------------|-----------|
| Symmetry     | EXCELLENT |
| Fluorescence | NONE      |

Comments: This Laboratory Grown Diamond was created by Chemical Vapor Deposition (CVD) growth process and may include post-growth treatment.