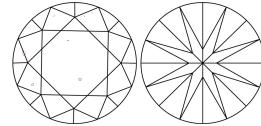

Report verification at igi.org

LG622494517

(159) LG622494517

February 21, 2024

IGI Report Number

# **ELECTRONIC COPY**

#### LABORATORY GROWN DIAMOND REPORT

February 21, 2024

IGI Report Number LG622494517

Description

LABORATORY GROWN DIAMOND

Shape and Cutting Style

ROUND BRILLIANT 9.34 - 9.38 X 5.79 MM

Н

**IDEAL** 

Measurements

## **GRADING RESULTS**

Carat Weight 3.13 CARATS

Color Grade

Clarity Grade VS 2

Cut Grade

### ADDITIONAL GRADING INFORMATION

Polish **EXCELLENT** 

**EXCELLENT** Symmetry

NONE Fluorescence

1/到 LG622494517 Inscription(s)

Comments: This Laboratory Grown Diamond was created by Chemical Vapor Deposition (CVD) growth process and may include post-growth treatment. Type IIa

**PROPORTIONS** 



#### **CLARITY CHARACTERISTICS**



#### **KEY TO SYMBOLS**

Red symbols indicate internal characteristics. Green symbols indicate external characteristics.

#### **GRADING SCALES**

DEFGHIJ

#### CLARITY

| IF                     | VVS <sup>1-2</sup>             | VS <sup>1-2</sup>         | SI 1-2               | 11-3     |
|------------------------|--------------------------------|---------------------------|----------------------|----------|
| Internally<br>Flawless | Very Very<br>Slightly Included | Very<br>Slightly Included | Slightly<br>Included | Included |
| COLOR                  |                                |                           |                      |          |

Faint

Very Light

Light





# Sample Image Used





© IGI 2020, International Gemological Institute

FD - 10 20







### ADDITIONAL GR