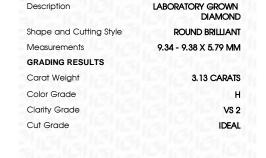

#### LABORATORY GROWN DIAMOND REPORT

February 21, 2024

IGI Report Number LG622494517

Description

LABORATORY GROWN DIAMOND

Shape and Cutting Style

ROUND BRILLIANT 9.34 - 9.38 X 5.79 MM

Н

**IDEAL** 

Measurements

## **GRADING RESULTS**

Carat Weight 3.13 CARATS

Color Grade

Clarity Grade VS 2

Cut Grade