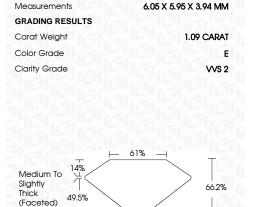

## **PROPORTIONS**

LG622496053

DIAMOND

1.09 CARAT

**EXCELLENT EXCELLENT** 

/函 LG622496053

VVS 2

NONE

LABORATORY GROWN

6.05 X 5.95 X 3.94 MM

SQUARE CUSHION BRILLIANT