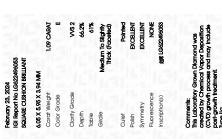

Shape and Cutting Style SQUARE CUSHION BRILLIANT

LG622496053

(159) LG622496053

DIAMOND

LABORATORY GROWN

February 23, 2024

IGI Report Number

Description

### LABORATORY GROWN DIAMOND REPORT

February 23, 2024

IGI Report Number

Description

Shape and Cutting Style

Measurements

**GRADING RESULTS** 

Carat Weight

Color Grade

Clarity Grade

ADDITIONAL GRADING INFORMATION

created by Chemical Vapor Deposition (CVD) growth

Polish

Symmetry

Fluorescence

Inscription(s)

Comments: This Laboratory Grown Diamond was

process and may include post-growth treatment. Type IIa

## **PROPORTIONS**

LG622496053

DIAMOND

1.09 CARAT

**EXCELLENT EXCELLENT** 

/函 LG622496053

VVS 2

NONE

LABORATORY GROWN

6.05 X 5.95 X 3.94 MM

SQUARE CUSHION BRILLIANT

# ADDITIONAL GRADING INFORMATION

Inscription(s)

| Polish       | EXCELLEN |
|--------------|----------|
| Symmetry     | EXCELLEN |
| Fluorescence | NON      |

Pointed

Comments: This Laboratory Grown Diamond was created by Chemical Vapor Deposition (CVD) growth process and may include post-growth treatment.