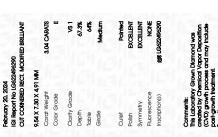

Report verification at igi.org

LG622496290

(159) LG622496290

February 20, 2024

IGI Report Number

# ADDITIONAL GRADING INFORMATION

Polish **EXCELLENT** 

**EXCELLENT** Symmetry

NONE Fluorescence

(场) LG622496290 Inscription(s)

Comments: This Laboratory Grown Diamond was created by Chemical Vapor Deposition (CVD) growth process and may include post-growth treatment. Type IIa

#### ADDITIONAL GRADING INFORMATION

Inscription(s)

| Polish       | EXCELLEN |
|--------------|----------|
| Symmetry     | EXCELLEN |
| Fluorescence | NON      |

Comments: This Laboratory Grown Diamond was created by Chemical Vapor Deposition (CVD) growth process and may include post-growth treatment.