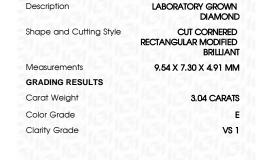

# LABORATORY GROWN DIAMOND REPORT

February 20, 2024

IGI Report Number LG622496290

Description

LABORATORY GROWN DIAMOND

Shape and Cutting Style CUT CORNERED RECTANGULAR

MODIFIED BRILLIANT

Ε

9.54 X 7.30 X 4.91 MM Measurements

# **GRADING RESULTS**

Carat Weight 3.04 CARATS

Color Grade

Clarity Grade VS 1