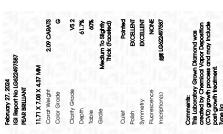

Report verification at igi.org

February 27, 2024

Medium To

(Faceted)

Inscription(s)

Slightly

Thick

11.71 X 7.08 X 4.37 MM

**GRADING RESULTS** 

Measurements

Carat Weight 2.09 CARATS

Color Grade

Clarity Grade VS 2

#### ADDITIONAL GRADING INFORMATION

Polish **EXCELLENT** 

**EXCELLENT** Symmetry

NONE Fluorescence

Inscription(s) 13 LG622497587

Comments: This Laboratory Grown Diamond was created by Chemical Vapor Deposition (CVD) growth process and may include post-growth treatment.

# ADDITIONAL GRADING INFORMATION

45%

| Polish       | EXCELLENT |
|--------------|-----------|
| Symmetry     | EXCELLENT |
| Fluorescence | NONE      |

60%

Pointed

61.7%

(国) LG622497587

Comments: This Laboratory Grown Diamond was created by Chemical Vapor Deposition (CVD) growth process and may include post-growth treatment.