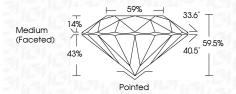

1-2   | 11-3     |
|------------|--------------------|-------------------|----------|----------|
| Internally | Very Very          | Very              | Slightly | Included |
| Flawless   | Slightly Included  | Slightly Included | Included |          |

#### 00105

| COLOR |   |   |   |   |   |   |       |            |       |
|-------|---|---|---|---|---|---|-------|------------|-------|
| D     | Е | F | G | Н | I | J | Faint | Very Light | Light |



Sample Image Used



© IGI 2020, International Gemological Institute

FD - 10 20



#### February 27, 2024 IGI Report Number LG622497657 Description LABORATORY GROWN DIAMOND Shape and Cutting Style ROUND BRILLIANT 6.68 - 6.71 X 3.98 MM Measurements **GRADING RESULTS** Carat Weight 1.08 CARAT Color Grade Clarity Grade VS 1 Cut Grade IDEAL



#### ADDITIONAL GRADING INFORMATION

| Polish       | EXCELLEN |
|--------------|----------|
| Symmetry     | EXCELLEN |
| Fluorescence | NON      |

(159) LG622497657 Inscription(s) Comments: As Grown - No indication of post-growth

This Laboratory Grown Diamond was created by High Pressure High Temperature (HPHT) growth process. Type II