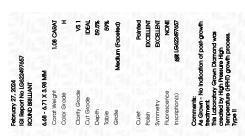

## LABORATORY GROWN DIAMOND REPORT

February 27, 2024

IGI Report Number LG622497657

Description

LABORATORY GROWN DIAMOND

Shape and Cutting Style

**ROUND BRILLIANT** 

H

Measurements

6.68 - 6.71 X 3.98 MM

## **GRADING RESULTS**

1.08 CARAT Carat Weight

Color Grade

Clarity Grade VS 1

Cut Grade **IDEAL** 

## ADDITIONAL GRADING INFORMATION

Polish **EXCELLENT** 

**EXCELLENT** Symmetry

NONE Fluorescence

1/到 LG622497657 Inscription(s)

Comments: As Grown - No indication of post-growth

This Laboratory Grown Diamond was created by High Pressure High Temperature (HPHT) growth process.

#### February 27, 2024 IGI Report Number LG622497657 Description LABORATORY GROWN DIAMOND Shape and Cutting Style ROUND BRILLIANT 6.68 - 6.71 X 3.98 MM Measurements **GRADING RESULTS** Carat Weight 1.08 CARAT Color Grade Clarity Grade VS 1 Cut Grade IDEAL

#### ADDITIONAL GRADING INFORMATION

| Polish       | EXCELLEN |
|--------------|----------|
| Symmetry     | EXCELLEN |
| Fluorescence | NON      |

(159) LG622497657 Inscription(s) Comments: As Grown - No indication of post-growth

This Laboratory Grown Diamond was created by High Pressure High Temperature (HPHT) growth process. Type II